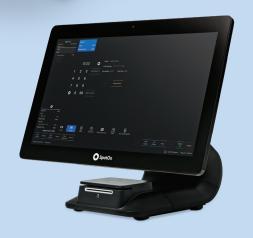

## SPECIFICATIONS Display size 15.6" Dimensions 15.34" x 9.83" x 0.88" Veight 3.5 lbs Storage 32GB Memory

4GB RAM