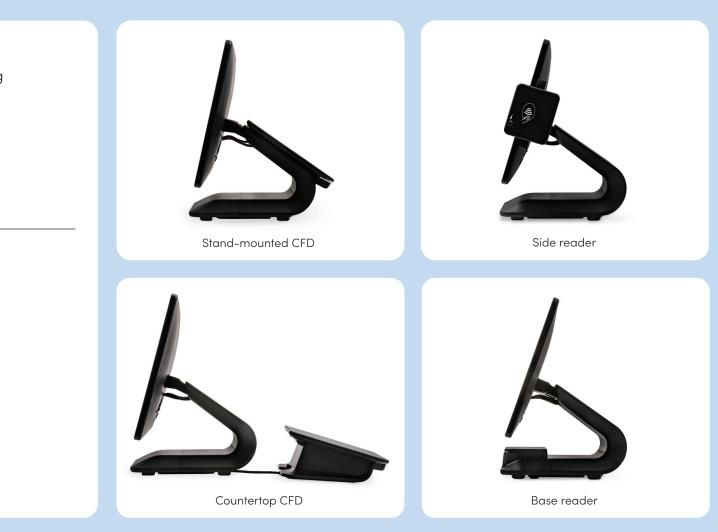

## SpotOn Station Big. Fast. Flexible.

Stay ahead of the rush with a responsive 15.6" touchscreen. Customizable to fit your space, maximize efficiency, and drive more revenue.

- Speed up transactions with an integrated card reader on the base or the side.
- Improve order accuracy with a 7" customer-facing display, placed on the counter or attached to the stand.
- Increase loyalty by making it easy for guests to check-in and redeem rewards on the customer-facing display.