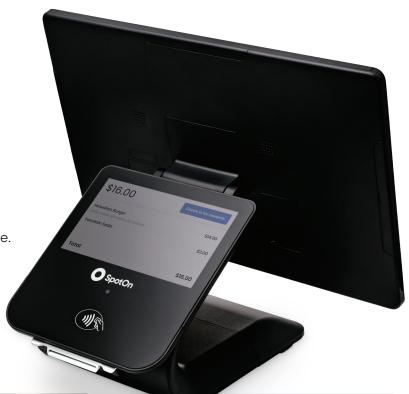

## SpotOn Station Big. Fast. Flexible.

Stay ahead of the rush with a responsive 15.6" touchscreen. Customizable to fit your space, maximize efficiency, and drive more revenue.

- Speed up transactions with an integrated card reader on the base or the side.
- Improve order accuracy with a 7" customer-facing display, placed on the counter or attached to the stand.
- Increase loyalty by making it easy for guests to check-in and redeem rewards on the customer-facing display.